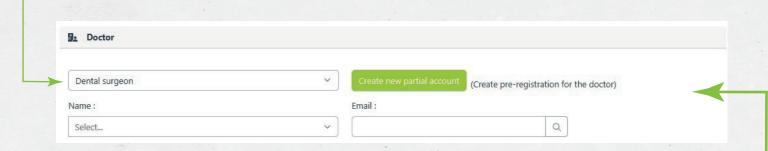

## OPENING AN ORDER

In the **Clinic or Dentist** section, search for the name of the registered professional.

If you can't find it, pre-register by entering your name and e-mail address to proceed with your request.

#### **IMPORTANT:**

**CLINIC:** It is mandatory to select the doctor responsible for the request.

**DOCTOR:** It is not necessary to select your own name.