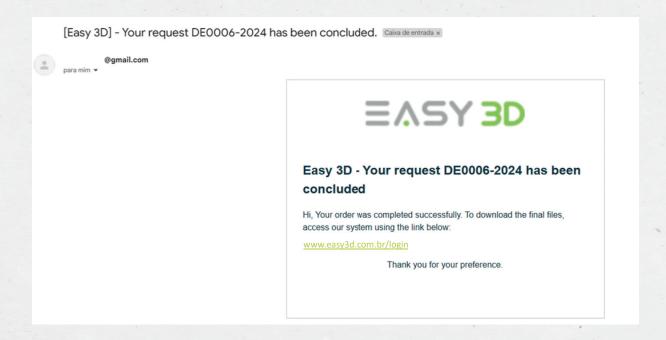

#### **DOWNLOAD** RESULTS

When we have completed your analysis, you will receive an e-mail notification.

Access the portal and download your results

Click the Show button