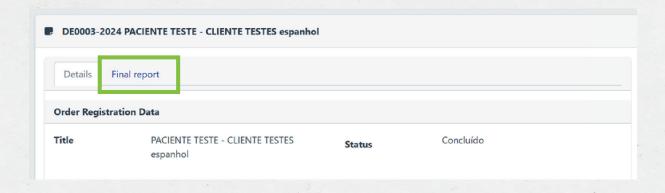

#### **DOWNLOAD** RESULTS

When we have completed your analysis, you will receive an e-mail notification.

Access the portal and download your results

Click the Show button

#### **DOWNLOAD** RESULTS

You will be redirected to this screen:

Click on **Final Report** and then on the buttons corresponding to the files you want to download