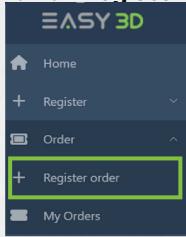

#### OPENING AN ORDER

In the Requests menu, click on Register Requests.

In the Register order tab, select the type of service you want

In the Patient section, enter the patient's information or enter the foreign ID number and click on the magnifying glass next to it to perform a search and fill in the data automatically