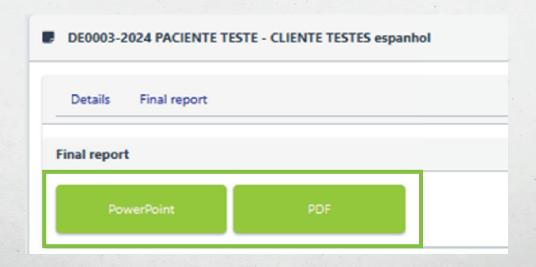

#### **DOWNLOAD** RESULTS

You will be redirected to this screen:

Click on **Final Report** and then on the buttons corresponding to the files you want to download