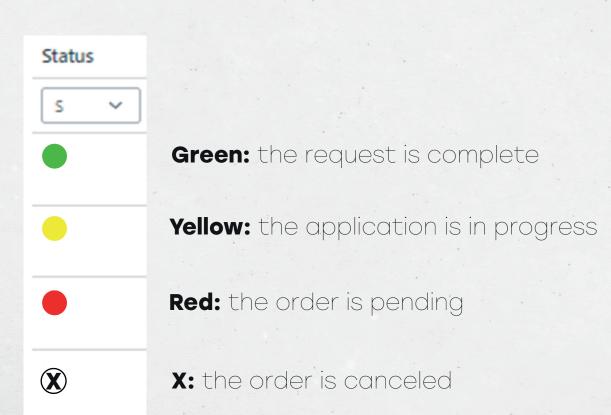

# ORDER STATUS

In the **Status** section, each color/sign indicates which stage your order is at.