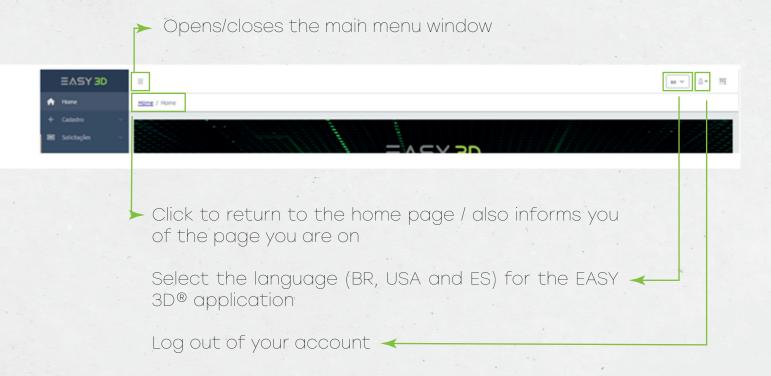

## DESCRIPTION OF OPTIONS

On the home page you will find:

In the side menu, you can see the options "Home", "Register" and "Order"