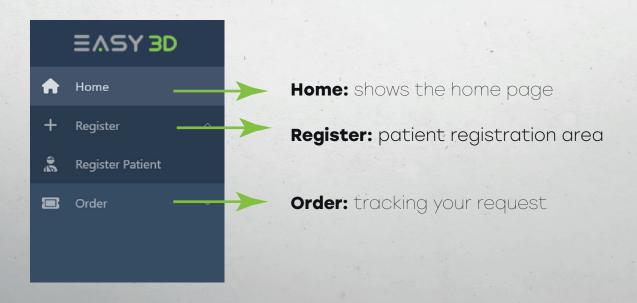

## DESCRIPTION OF OPTIONS

On the home page you will find:

In the side menu, you can see the options "Home", "Register" and "Order"