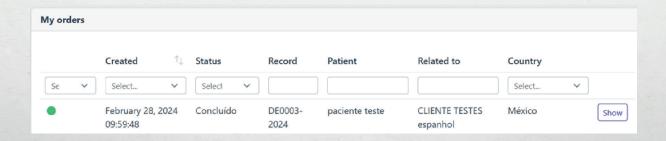

#### **DOWNLOAD** RESULTS

When we have completed your analysis, you will receive an e-mail notification.

Access the portal and download your results

Click the Show button

#### **DOWNLOAD** RESULTS

You will be redirected to this screen:

Click on **Final Report** and then on the buttons corresponding to the files you want to download