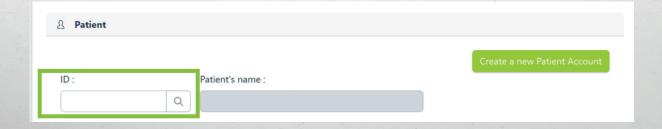

#### OPENING AN ORDER

In the Requests menu, click on Register Requests.

In the Register order tab, select the type of service you want

In the Patient section, enter the patient's information or enter the foreign ID number and click on the magnifying glass next to it to perform a search and fill in the data automatically

If the patient is not registered, enter the data in the blank fields and click on **Create a new Patient Account** 